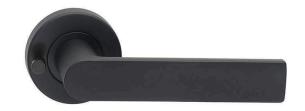

## dormakaba Vision 8300/14 Privacy Lever Set on Round Rose inc Latch - Black

**SKU** DK-8300-14PV-BLK **MPN**9455018143106

## **DESCRIPTION**

Rose dimensions - 53mm x 10mm Material - zinc diecast 4hr Fire rated Concealed fixings Black finish Green Star Rated "A" Level GECA certification