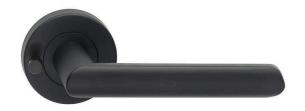

## dormakaba Vision 8300/16 Privacy Lever Set on Round Rose inc Latch - Black

**SKU** DK-8300-16PV-BLK

MPN9455018163106

## **DESCRIPTION**

Rose dimensions - 53mm x 10mm Material - zinc diecast 4hr Fire rated Concealed fixings Black finish Green Star Rated "A" Level GECA certification

## **SPECIFICATION**

**MPN** 9455018163106 **Brand** dormakaba **Product Thickness** 10mm **Projection or Length** 60mm **Rose Diameter** 53mm Product Finish or Colour Black (BLK) **Product Material** Zinc Diecast **Includes Fixing Screws** Yes AS1428.1 Compliant **Fire Tested** 