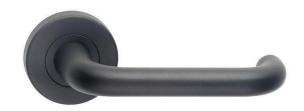

## dormakaba Vision 8300/18 Lever Set on Round Rose -Black

**SKU** DK-8300-18-BLK **MPN**9455018181106

## **DESCRIPTION**

Rose dimensions - 53mm x 10mm Material - zinc diecast 4hr Fire rated Concealed fixings Black finish Green Star Rated "A" Level GECA certification

## **SPECIFICATION**

**MPN** 9455018181106 **Brand** dormakaba **Product Thickness** 10mm **Projection or Length** 60mm **Rose Diameter** 53mm Product Finish or Colour Black (BLK) **Product Material** Zinc Diecast **Includes Fixing Screws** Yes AS1428.1 Compliant **Fire Tested** Yes **Handing** Non-Handed Concealed Fixed **Fixing** 