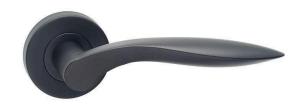

## dormakaba Vision 8300/6 Lever Set on Round Rose -Black

**SKU** DK-8300-6-BLK **MPN**9455018861106

## **DESCRIPTION**

Rose dimensions - 53mm x 10mm Material - zinc diecast 4hr Fire rated Concealed fixings Black finish Green Star Rated "A" Level GECA certification

## **SPECIFICATION**

**MPN** 9455018861106 **Brand** dormakaba **Product Thickness** 10mm **Projection or Length** 70mm **Rose Diameter** 53mm Product Finish or Colour Black (BLK) **Product Material** Zinc Diecast **Includes Fixing Screws** Yes AS1428.1 Compliant **Fire Tested** Yes