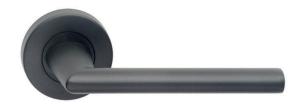

## dormakaba Vision 8300/8 Lever Set on Round Rose -Black

**SKU** DK-8300-8-BLK **MPN**9455018881106

## **DESCRIPTION**

Rose dimensions - 53mm x 10mm Material - zinc diecast 4hr Fire rated Concealed fixings Black finish Green Star Rated "A" Level GECA certification

## **SPECIFICATION**

**MPN** 9455018881106 **Brand** dormakaba **Product Thickness** 10mm **Projection or Length** 65mm **Rose Diameter** 53mm Product Finish or Colour Black (BLK) **Product Material** Zinc Diecast **Includes Fixing Screws** Yes AS1428.1 Compliant **Fire Tested** Yes **Handing** Non-Handed Concealed Fixed **Fixing** 