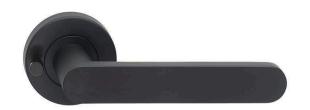

#### Madinoz 888/9-PV Lever on Rose Privacy Set Black

Rose dimensions - 53mm x 10mm Material - zinc diecast 4hr Fire rated Concealed fixings Black finish

Green Star Rated "A" Level GECA certification

## **SPECIFICATION**

**Fire Tested** 

MPN 9455018893106 **Brand** dormakaba **Product Thickness** 10mm **Projection or Length** 56mm **Rose Diameter** 53mm Product Finish or Colour Black (BLK) **Product Material** Zinc Diecast **Includes Fixing Screws** Yes AS1428.1 Compliant No