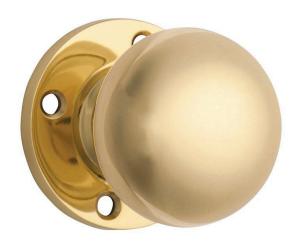

## Tradco 0694 Retro Fit Mortice Knob on Round Rose - Polished Brass

**SKU** THA-0694

**MPN**0694

## **DESCRIPTION**

Tradco 0694 Mortice Knob PB

Material

Sheet brass

**Suitability** 

Forged Rose Tie Bolt supplied, suitable for 54mm pre-drilled holes

Finish

Polished brass

**Features** 

Depth 51mm x projection 81mm x backplate 60mm

## **SPECIFICATION**

MPN0694BrandTradCoProjection or Length59mmRose Diameter60mm

Product Finish or Colour Polished Brass (PB)

Product MaterialBrassIncludes Fixing ScrewsYesAS1428.1 CompliantNoFire TestedNo

Fixing Visible Fixed
Spindle Size 7.75mm
Max Door Thickness 45mm
Product Warranty 10 Years