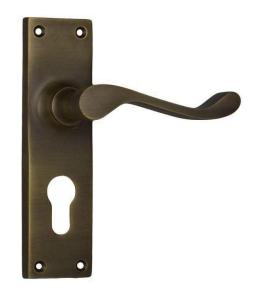

## Tradco 0782E Victoria Lever on Euro Cylinder Hole Long Backplate - Antique Brass

**SKU** THA-0782E

**MPN**0782E

#### Tradco 0782E Victorian Lever Euro 152x42mm AB

Material

Solid brass

**Suitability** 

Suits internal or external residential applications

Keying

CTC 47.5mm euro profile

**Finish** 

Antique brass

#### **Features**

Height 152mm x Width 42mm x Projection 59mm Traditional English inspired style, adaptable to many applications and decors On Rose version available

### **SPECIFICATION**

MPN 0782E
Brand TradCo
Product Width 42mm
Product Height 152mm
Projection or Length 59mm

Product Finish or Colour Antique Brass (AB)

Product Material Brass
Includes Fixing Screws Yes