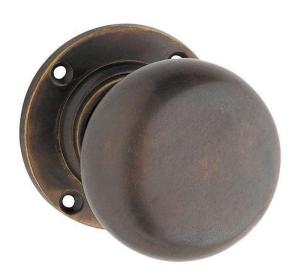

# Tradco 0784 Victorian Knob on Round Rose - Antique Brass

**SKU** THA-0784

**MPN**0784

## **DESCRIPTION**

Tradco 0784 Victorian Mortice Knob 57mm AB

#### Material

Solid brass

# Finish

Antique brass

#### **Features**

Backplate 57mm x Diameter 54mm x Projection 68mm Traditional English inspired style, adaptable to many applications and decors Long backplate version available

## **SPECIFICATION**

MPN0784BrandTradCoProjection or Length68mmRose Diameter57mm

Product Finish or Colour Antique Brass (AB)

Product MaterialBrassIncludes Fixing ScrewsYesAS1428.1 CompliantNoFire TestedNo