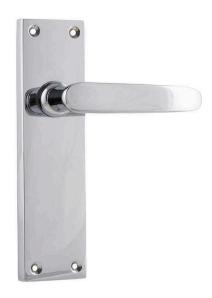

## Tradco 0867 Balmoral Lever on Passage Long Backplate -Chrome Plate

**SKU** THA-0867

**MPN**0867

## **DESCRIPTION**

Tradco 0867 Balmoral Lever Latch FG 156x42mm CP

Material

Solid brass

**Suitability** 

Suits internal residential applications

Finish

Chrome plated

**Features** 

Height 156mm x Width 42mm x Projection 46mm

## **SPECIFICATION**

MPN 0867
Brand TradCo
Product Width 42mm
Product Height 156mm
Product Warranty 10 Years
Projection or Length 46mm

Product Finish or Colour Chrome Polish (CP)

**Product Material** Brass **Includes Fixing Screws** Yes