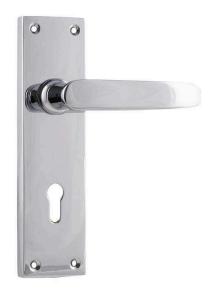

## Tradco 0868 Balmoral Lever on Skeleton Key Long Backplate - Chrome Plate

**SKU** THA-0868

MPN0868

## **DESCRIPTION**

Tradco 0868 Balmoral Lever Lock FG 156x42mm CP

Material

Solid brass

**Suitability** 

Suits internal and external residential applications

Keying

CTC 57mm lock profile

**Finish** 

Chrome plated

Features

Height 156mm x Width 42mm x Projection 46mm

## **SPECIFICATION**

MPN 0868
Brand TradCo
Product Width 42mm
Product Height 156mm
Projection or Length 46mm

Product Finish or Colour Chrome Polish (CP)

Product Material Brass
Includes Fixing Screws Yes

Suitable for Door TypeTimber DoorsSquare / Round FaceSquareSpindle Size7.6mmFixingVisible FixedProduct Warranty10 Years