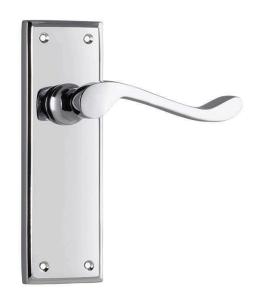

## Tradco 0876 Camden Lever on Passage Long Backplate -Chrome Plate

**SKU** THA-0876

**MPN**0876

## **DESCRIPTION**

Tradco 0876 Camden Lever Latch FG 152x50mm CP

Material

Solid brass

**Suitability** 

Suits internal residential applications

Finish

Chrome plated

**Features** 

Height 152mm x Width 60mm x Projection 60mm Traditional English inspired style, adaptable to many applications and decors

## **SPECIFICATION**

MPN 0876
Brand TradCo
Product Width 50mm
Product Height 152mm
Projection or Length 60mm

Product Finish or Colour Chrome Polish (CP)

**Product Material** Brass **Includes Fixing Screws** Yes