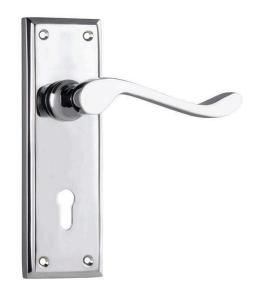

## Tradco 0877 Camden Lever on Skeleton Key Long Backplate - Chrome Plate

**SKU** THA-0877

**MPN**0877

## **DESCRIPTION**

Tradco 0877 Camden Lever Lock FG 152x50mm CP

Material

Solid brass

**Suitability** 

Suits internal and external residential applications

Keying

CTC 57mm lock profile

**Finish** 

Chrome plated

**Features** 

Height 163mm x Width 50mm x Projection 60mm Traditional English inspired style, adaptable to many applications and decors

## **SPECIFICATION**

MPN 0877
Brand TradCo
Product Width 50mm
Product Height 152mm
Projection or Length 60mm

Product Finish or Colour Chrome Polish (CP)

Product Material Brass Includes Fixing Screws Yes

Suitable for Door TypeTimber DoorsSquare / Round FaceSquareSpindle Size7.6mmFixingVisible Fixed