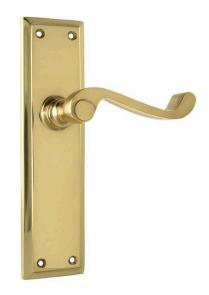

# Tradco 1004 Milton Lever on Passage Long Backplate -Polished Brass

**SKU** THA-1004

**MPN**1004

#### Tradco 1004 Milton Lever Latch 200x50mm PB

#### Material

Solid brass

# Finish

Polished brass

#### **Features**

Height 200mm x Width 50mm x Projection 68mm Traditional English inspired style, adaptable to many applications and decors Short backplate lever & On Rose version available

## **SPECIFICATION**

MPN 1004
Brand TradCo
Product Width 50mm
Product Height 200mm
Projection or Length 68mm

Product Finish or Colour Polished Brass (PB)

Product Material Brass
Includes Fixing Screws Yes