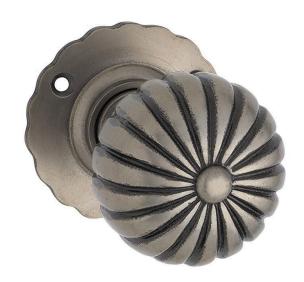

## Tradco 1013 Fluted Iron Mortice Knob on Round Rose - Polished Metal

**SKU** THA-1013

**MPN**1013

#### **DESCRIPTION**

Tradco 1013 Fluted Mortice Knob CI PM 55mm BP60

#### **Features**

Backplate 60mm X Projection 80mm X Diameter 55mm

### **SPECIFICATION**

MPN 1013
Brand TradCo
Projection or Length 80mm
Rose Diameter 60mm

Product Finish or Colour Polished Metal

Product MaterialIronIncludes Fixing ScrewsYesAS1428.1 CompliantNoFire TestedNo