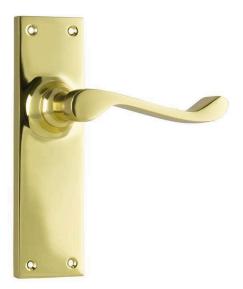

# DESCRIPTION

Tradco 1037 Victorian Lever Latch 152x42mm PB

#### Features

Height 152mm x Width 42mm x Projection 59mm On rose version available

**Tradco 1037 Victorian Lever on Passage Long Backplate - Polished Brass** Scan to view online and for additional product information , or call us on **1800 555 600**.

Print Date: 23/4/24