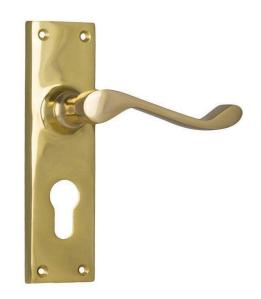

## Tradco 1037E Victorian Lever on Euro Cylinder Hole Long Backplate - Polished Brass

**SKU** THA-1037E

**MPN**1037E

## **DESCRIPTION**

Tradco 1037E Victorian Lever Euro 152x42mm PB

Material

Solid brass

**Suitability** 

Suits internal and external residential applications

Keying

CTC 47.5mm euro profile

**Finish** 

Polished brass

**Features** 

Height 152mm x Width 42mm x Projection 59mm On rose version available

## **SPECIFICATION**

MPN 1037E
Brand TradCo
Product Width 42mm
Product Height 152mm
Projection or Length 59mm

Product Finish or Colour Polished Brass (PB)

Product Material Brass
Includes Fixing Screws Yes