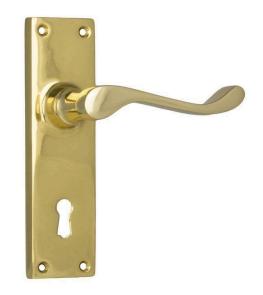

## Tradco 1038 Victorian Lever on Skeleton Key Long Backplate - Polished Brass

**SKU** THA-1038

**MPN**1038

## **DESCRIPTION**

Tradco 1038 Victorian Lever Lock 152x42mm PB

Material

Solid brass

Suitability

Suits internal and external residential applications

Keying

CTC 57mm lock profile

**Finish** 

Polished brass

**Features** 

Height 152mm x Width 42mm x Projection 59mm On rose version available