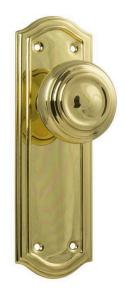

## Tradco 1072 Kensington Knob on Passage Long Backplate - Polished Brass

**SKU** THA-1072

**MPN**1072

## **DESCRIPTION**

Tradco 1072 Kensington Knob Latch 175x58mm PB

Material

Solid brass

**Suitability** 

Suits internal residential applications

Finish

Polished brass

**Features** 

Height 175mm x Width 58mm x Projection 57mm

## **SPECIFICATION**

MPN 1072
Brand TradCo
Product Width 58mm
Product Height 175mm
Projection or Length 57mm

Product Finish or Colour Polished Brass (PB)

Product MaterialBrassIncludes Fixing ScrewsYesFire TestedYes