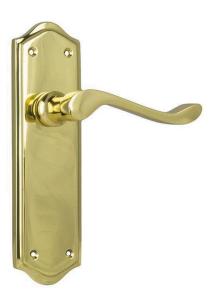

## Since 1982 **TRADO** Defining the Details Tradco 1074 Henley Lever on Passage Long Backplate -Polished Brass

**SKU** THA-1074 **MPN**1074

## DESCRIPTION

Tradco 1074 Henley Lever Latch FG 180x50mm PB

Material

Solid brass

Suitability

Suits internal and external residential applications

Finish

Polished brass

Features

Height 180mm x Width 50mm x Projection 58mm