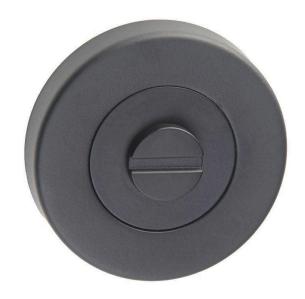

## dormakaba Vision 8308 Emergency Turn Snib Round - Black

**SKU** DK-8308-BLK **MPN**9455094608006

## **DESCRIPTION**

Rose dimensions - 52mm dia x 10mm Material - Zinc diecast Fire rated - 4 hrs Concealed fixings Green Star Rated "A" Level GECA certification