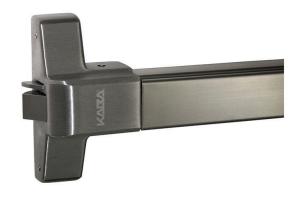

#### dormakaba ED22 Horizontal Exit Device Silver

Exit only function, horizontal exit device

Overall length - 1085mm

Body Size 80mm x 155mm

Minimum legth - 685mm (Extra 40mm required for dogging)

Includes Allen key dogging function. Key supplied (This function is NOT suitable for fire doors)