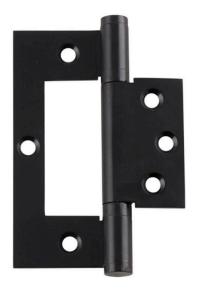

## Tradco 2997 Hinge Hirline -Timber Door - Matte Black -100x49x2.5mm

**SKU** THA-2997

**MPN**2997

## **DESCRIPTION**

Tradco 2997 Hinge Hirline 100x49 MB

Material

Solid brass

**Finish** 

Matte black

**Features** 

Height 100mm x Width 49mm x Thickness 2.5mm

## **SPECIFICATION**

MPN 2997 **Brand** TradCo **Product Height** 100mm **Product Width** 49mm Hinge Thickness 2.5mm Product Finish or Colour Black (BLK) **Product Material** Brass **Includes Fixing Screws** Yes **Fire Tested** No