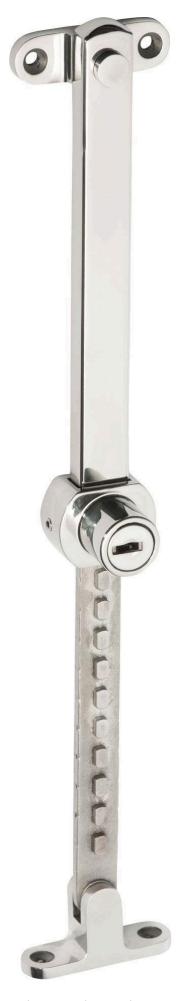

# TRAD@

Defining the Details

Tradco 1676 Casement Window Locking Telescopic Stay - Polished Stainless Steel

**SKU** THA-1676 **MPN**1676

Print Date: 2/5/24

Print Date: 2/5/24

**Tradco 1676 Casement Window Locking Telescopic Stay - Polished Stainless Steel**Scan to view online and for additional product information, or call us on **1800 555 600**.

### **Tradco 1676 Locking Telescopic Stay CH PSS**

### Material

Stainless steel

### Keying

Can be keyed alike

## Finish

Polished stainless steel

#### **Features**

Length 200mm x Overall Length 295mm