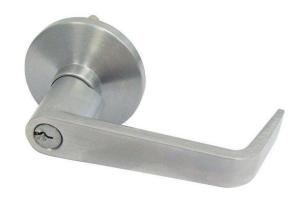

#### dormakaba EDL70 Classroom Lever Function Satin Chrome

External lever for use with dormakaba exit devices Classroom function.

External lever assembly only