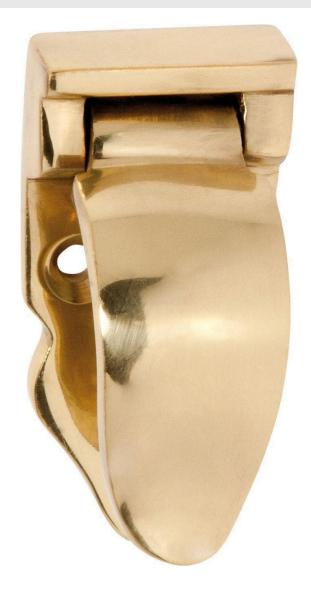

## Tradco 1638 Sash Window Lift Hinged Plain - Polished Brass

**SKU** THA-1638

**MPN**1638

## **DESCRIPTION**

Tradco 1638 Sash Lift Hinged Plain PB

Material

Solid brass

**Suitability** 

Suits internalresidential applications

Finish

Polished brass

Features

Height 52mm x Width 24mm x Projection 18mm