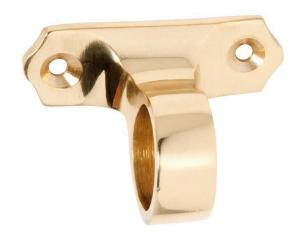

## Tradco 1630 Sash Window Eye Offset Lift - Polished Brass

**SKU** THA-1630

**MPN**1630

## **DESCRIPTION**

Tradco 1630 Sash Eye Offset PB

Material

Solid brass

**Suitability** 

Suits internal residential applications

Finish

Polished brass

**Features** 

Height 32mm x Width 49mm x Projection 36mm

## **SPECIFICATION**

MPN 1630
Brand TradCo
Product Width 49mm
Product Height 32mm
Product Depth 36mm

Product Finish or Colour Polished Brass (PB)

Product Material Brass
Includes Fixing Screws Yes

Fixing Visible Fixed
Product Warranty 1 Year Mechanical