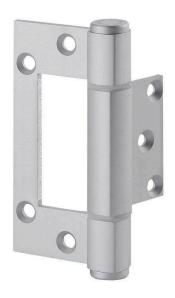

## McCallum A115 Heavy Duty Aluminium Interfold Hinge SNA

Suits 35mm minimum thickness doors
40kg maximum door weight
Suitable for high usage entrance doors with centre or front edge glazing
Material - T6 aluminium with 316 stainless pin
Flanged nylon bushes
Heavy duty knuckle
Pre-drilling may be required

## **SPECIFICATION**

MPN A 115
Brand McCallum
Product Height 110mm
Product Width 39mm
Hinge Thickness 3.4mm

Product Finish or Colour Natural Anodised (NAT)

Product Material T6 Aluminium

Includes Fixing Screws Yes
Fire Tested No