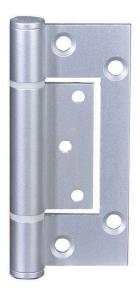

## McCallum A166 Aluminium Interfold Hinge - Satin Natural Anodised -100x34x3mm

SKU MCA166-SNA MPNA166-SNA

## McCallum A166 Aluminium Offset Interfold Hinge SNA

Suits 35mm minimum thickness doors
20kg maximum door weight
Suitable for medium usage entrance doors with centre or front edge glazing
Material - T6 aluminium with 316 stainless pin
Flanged nylon bushes
Heavy duty knuckle
Pre-drilling may be required