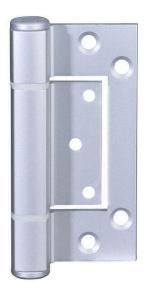

## McCallum A107 Aluminium Interfold Hinge - Satin Natural Anodised -130x39x3.4mm

SKU MCA107-SNA MPNA 107

## McCallum A107 Aluminium Offset Interfold Hinge SNA

Suits 40mm minimum thickness doors 80kg maximum door weight Suitable for high usage entrance doors with centre or front edge glazing Material - T6 aluminium with 316 stainless pin Heavy duty knuckle