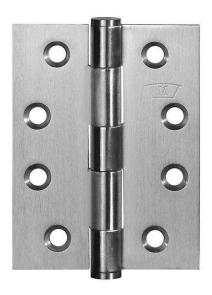

## **McCallum S220 Stainless Steel Butt Hinge SSS**

Suits 35mm minimum thickness doors Suitable for aluminium and timber doors Material - T6 aluminium with 316 stainless pin Round knuckle Interference fit caps

## **SPECIFICATION**

MPN S220-SSS
Brand McCallum
Product Width 75mm
Hinge Thickness 2.5mm

**Product Finish or Colour** Satin Stainless Steel (SSS)

**Product Material** 304 Stainless Steel

Includes Fixing ScrewsYesFire TestedYesFixed / Loose PinFixedProduct Warranty7 Years