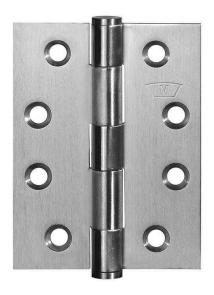

## McCallum S221 Stainless SteelButt Hinge SSS

Suits 35mm minimum thickness doors Suitable for aluminium and timber doors Material - T6 aluminium with 316 stainless pin Round knuckle Interference fit caps

## **SPECIFICATION**

MPN S221-SSS
Brand McCallum
Product Width 75mm
Hinge Thickness 2.5mm

Product Finish or Colour Satin Stainless Steel (SSS)
Product Material 304 Stainless Steel

Includes Fixing ScrewsNoFire TestedYesFixed / Loose PinLooseProduct Warranty7 Years