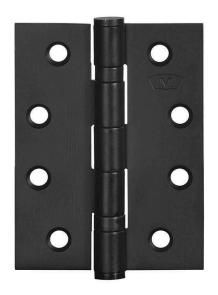

## McCallum S224-100mm Stainless Steel Butt Hinge SSS

Suits 35mm minimum thickness doors Suitable for aluminium and timber doors Material - T6 aluminium with 316 stainless pin Round knuckle Interference fit caps

## **SPECIFICATION**

MPN S224-SSS
Brand McCallum
Product Width 75mm
Hinge Thickness 2.5mm

Product Finish or Colour Satin Stainless Steel (SSS)
Product Material 304 Stainless Steel

Includes Fixing Screws Yes
Fire Tested Yes

**Hinge Bearing Type** Stainless Steel Off-Cage Ball Bearing

**Fixed / Loose Pin** Fixed **Product Warranty** 7 Years