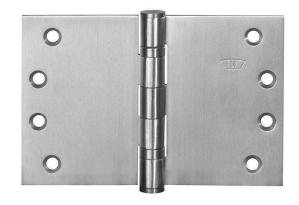

## McCallum S240 Stainless Steel Butt Hinge SSS

Suits 35mm minimum thickness doors Suitable for aluminium and timber doors Material - T6 aluminium with 316 stainless pin Round knuckle Interference fit caps

## **SPECIFICATION**

MPN S240-SSS
Brand McCallum
Product Width 150mm
Hinge Thickness 3.0mm

Product Finish or Colour Satin Stainless Steel (SSS)
Product Material 304 Stainless Steel

Includes Fixing Screws Yes
Fire Tested Yes