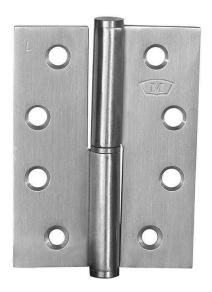

## McCallum S201 Stainless Steel Lift-Off Hinge SSS

Suits 35mm minimum thickness doors Lift off facility for aluminium and timber doors Material - T6 aluminium with 316 stainless pin Round knuckle Interference fit caps

## **SPECIFICATION**

MPN **S201-SSS Brand** McCallum **Product Height** 100mm **Product Width** 75mm **Hinge Thickness** 2.5mm

Product Finish or Colour Satin Stainless Steel (SSS) **Product Material** 304 Stainless Steel