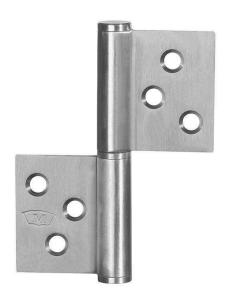

## McCallum S203 Stainless Steel Universal Lift-Off Hinge

Suits 35mm minimum thickness doors Lift off facility for aluminium and timber doors Universal fitting means application for left and right handed doors Round knuckle Interference fit caps Material - T6 aluminium with 316 stainless pin

## **SPECIFICATION**

MPN S203-SSS
Brand McCallum
Product Height 100mm
Product Width 75mm
Hinge Thickness 2.5mm

Product Finish or Colour Satin Stainless Steel (SSS)
Product Material 304 Stainless Steel

Includes Fixing ScrewsYesHinge Pin Length15mmHandingRight HandProduct Warranty7 Years