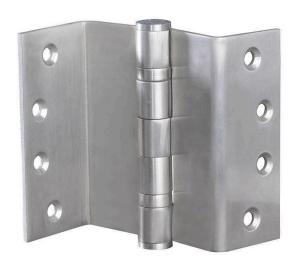

## McCallum S271 Stainless Steel Butt Hinge SSS

Suits 32mm minimum thickness doors Suitable for aluminium and timber doors Material - 304 stainless steel 6.9mm stainless steel pin Round knuckle Interference fit caps

## **SPECIFICATION**

MPN S271-SSS
Brand McCallum
Product Width 85mm
Hinge Thickness 3.5mm

Product Finish or Colour Satin Stainless Steel (SSS)
Product Material 304 Stainless Steel

Includes Fixing Screws Yes
Fire Tested No

**Hinge Bearing Type** Stainless Steel Off-Cage Ball Bearing

Fixed / Loose Pin Fixed Product Warranty 7 Years