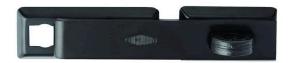

## Lockwood 190mm Hasp & Staple

Dimensions - 190mm L x 44mm W x 40mm H High cut resistanr hardened steel Bolt through, tamper resistant concealed fixings 14mm dia. Padlock eyelet Security rating 7 (tested with all supplied fasteners) Corrosion rating 3 25 year manufacturer's warranty