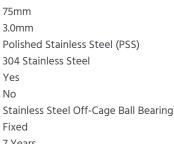

### **SPECIFICATION**

| MPN                      | S268-PSS          |
|--------------------------|-------------------|
| Brand                    | McCallum          |
| Product Width            | 75mm              |
| Hinge Thickness          | 3.0mm             |
| Product Finish or Colour | Polished Stainle  |
| Product Material         | 304 Stainless Ste |
| Includes Fixing Screws   | Yes               |
| Fire Tested              | No                |
| Hinge Bearing Type       | Stainless Steel C |
| Fixed / Loose Pin        | Fixed             |
| Product Warranty         | 7 Years           |