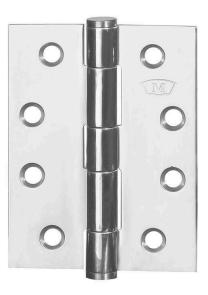

# McCallum S268 Fixed Pin Butt Hinge - Polished Stainless Steel -100x75x3mm

**SKU** MCS268-PSS **MPN**S268-PSS

#### McCallum S268-100mm Stainless Steel Butt Hinge PSS

Suitable for aluminium and timber doors with aluminium, steel and timber frames

#### **Specifications**

Pin - 7-9mm Knuckle - Round Endcaps - Pressed-in interference fit, stamped with McCallum crest Fixed pin

#### Material

304 grade stainless steel

#### Finish

Polished stainless steel