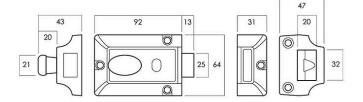

### **SPECIFICATION**

MPN

**Brand** Lockwood **Product Width** 92mm **Product Height** 64mm **Projection or Length** 43mm Product Finish or Colour Brown (BRN) **Product Material** Varied Metals **Lock Backset** 60mm **Includes Fixing Screws** Yes **Bolt / Latch Material** Solid Brass **Includes Cylinder** Cylinder Cut Out Profile Rim **Includes Strike Plate** Yes **Cylinder Keyway** C4 Can be Master Keyed Yes **Bolt Throw** 13mm Lockable Yes **Has Deadlatching** No **Suits Rebated Doors Min Door Thickness** 32mm **Max Door Thickness** 45mm