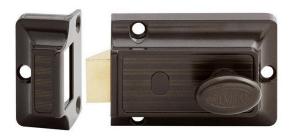

# Lockwood 100 Nightlatch No Cylinder - Brown

SKU LW100NOCYL

MPN100NOCYL

#### Lockwood 100 Nightlatch No Cylinder Brown

Suits 28 - 45mm timber doors

60mm backset

Case material - high purity zinc

Latch material - brass

Reversible latch (Add LWSP201-67 strike for open out applications)