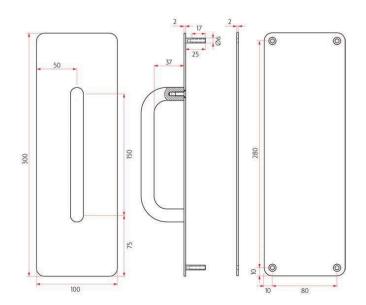

#### Sabre 300x100 External 150mm Pull Handle Push/Pull Plate Set Satin Stainless Steel

Dimensions - 300mm L x 100mm W x 2mm T Suits 35 - 45mm doors Includes 150mm x 16mm diameter pull handle Material - 304 stainless steel AS1428 Compliant 10 year manufacturer's warranty

## **SPECIFICATION**

| MPN                      | SAB-PPSET-VIS100-SSS          |
|--------------------------|-------------------------------|
| Brand                    | Sabre                         |
| Product Warranty         | 10 Years Finish               |
| Product Length           | 300mm                         |
| Projection or Length     | 53mm                          |
| Product Diameter         | 16mm                          |
| Product Thickness        | 2mm                           |
| Plate Width              | 100mm                         |
| Plate Height             | 300mm                         |
| Product Finish or Colour | Satin Stainless Steel (SSS)   |
| Product Material         | 304 Stainless Steel           |
| Includes Fixing Screws   | Yes                           |
| AS1428.1 Compliant       | Yes                           |
| Fire Tested              | Yes                           |
| Suitable for Door Type   | Timber Doors, Aluminium Doors |
| D Pull Length            | 166mm                         |
| Fixing                   | Visible Fixed                 |
| Finger Clearance         | 37mm                          |
| Max Door Thickness       | 45mm                          |