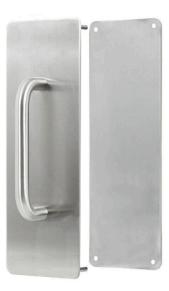

#### Sabre 300x100 External 150mm Pull Handle Push/Pull Plate Set Satin Stainless Steel

Dimensions - 300mm L x 100mm W x 2mm T Suits 35 - 45mm doors Includes 150mm x 16mm diameter pull handle Material - 304 stainless steel AS1428 Compliant 10 year manufacturer's warranty

## **SPECIFICATION**

| MPN                      | SAB-PPSET-VIS100-SSS          |
|--------------------------|-------------------------------|
| Brand                    | Sabre                         |
| Product Warranty         | 10 Years Finish               |
| Product Length           | 300mm                         |
| Projection or Length     | 53mm                          |
| Product Diameter         | 16mm                          |
| Product Thickness        | 2mm                           |
| Plate Width              | 100mm                         |
| Plate Height             | 300mm                         |
| Product Finish or Colour | Satin Stainless Steel (SSS)   |
| Product Material         | 304 Stainless Steel           |
| Includes Fixing Screws   | Yes                           |
| AS1428.1 Compliant       | Yes                           |
| Fire Tested              | Yes                           |
| Suitable for Door Type   | Timber Doors, Aluminium Doors |
| D Pull Length            | 166mm                         |
| Fixing                   | Visible Fixed                 |
| Finger Clearance         | 37mm                          |
| Max Door Thickness       | 45mm                          |