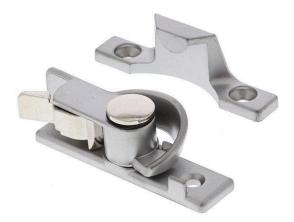

#### Whitco W270205 Safety Sash Lock Satin Chrome

Suits double hung windows Two-way swivel action Suitable for timber or aluminium windows Standard 16mm wide base plate 10 year manufacturer's warranty

### **SPECIFICATION**

| MPN                             | W270205             |
|---------------------------------|---------------------|
| Brand                           | Whitco              |
| Product Width                   | 70mm                |
| Product Height                  | 21mm                |
| Product Depth                   | 24mm                |
| <b>Product Finish or Colour</b> | Satin Chrome (SC)   |
| Includes Fixing Screws          | Yes                 |
| Can be Master Keyed             | No                  |
| Fixing                          | Visible Fixed       |
| Lockable                        | No                  |
| Product Warranty                | 10 Years Mechanical |