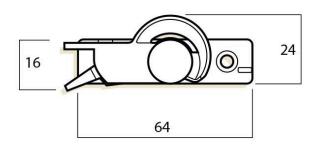

### **SPECIFICATION**

| MPN                             | W270205             |
|---------------------------------|---------------------|
| Brand                           | Whitco              |
| Product Width                   | 70mm                |
| Product Height                  | 21mm                |
| Product Depth                   | 24mm                |
| <b>Product Finish or Colour</b> | Satin Chrome (SC)   |
| Includes Fixing Screws          | Yes                 |
| Can be Master Keyed             | No                  |
| Fixing                          | Visible Fixed       |
| Lockable                        | No                  |
| Product Warranty                | 10 Years Mechanical |