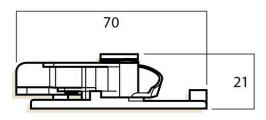

### **SPECIFICATION**

| MPN                             | W270205             |
|---------------------------------|---------------------|
| Brand                           | Whitco              |
| Product Width                   | 70mm                |
| Product Height                  | 21mm                |
| Product Depth                   | 24mm                |
| <b>Product Finish or Colour</b> | Satin Chrome (SC)   |
| Includes Fixing Screws          | Yes                 |
| Can be Master Keyed             | No                  |
| Fixing                          | Visible Fixed       |
| Lockable                        | No                  |
| Product Warranty                | 10 Years Mechanical |