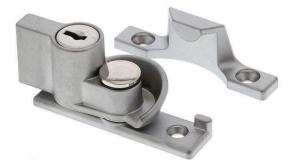

#### Whitco W273305 Keyed Sash Lock Satin Chrome

Suits double hung windows Keyed to lock & keyed to unlock Two-way swivel action Suitable for timber or aluminium windows Available in 2 versions - Standard 16mm & wide 26mm base 10 year manufacturer's warranty

### **SPECIFICATION**

| MPN                      | W273305             |
|--------------------------|---------------------|
| Brand                    | Whitco              |
| Product Width            | 73mm                |
| Product Height           | 30mm                |
| Product Depth            | 26mm                |
| Product Finish or Colour | Satin Chrome (SC)   |
| Includes Fixing Screws   | Yes                 |
| Can be Master Keyed      | Yes                 |
| Cylinder Keyway          | 5 Disc Wafer        |
| Fixing                   | Visible Fixed       |
| Lockable                 | Yes                 |
| Number of Keys Included  | 2                   |
| Product Warranty         | 10 Years Mechanical |