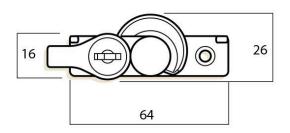

### **SPECIFICATION**

| MPN                      | W273305             |
|--------------------------|---------------------|
| Brand                    | Whitco              |
| Product Width            | 73mm                |
| Product Height           | 30mm                |
| Product Depth            | 26mm                |
| Product Finish or Colour | Satin Chrome (SC)   |
| Includes Fixing Screws   | Yes                 |
| Can be Master Keyed      | Yes                 |
| Cylinder Keyway          | 5 Disc Wafer        |
| Fixing                   | Visible Fixed       |
| Lockable                 | Yes                 |
| Number of Keys Included  | 2                   |
| Product Warranty         | 10 Years Mechanical |