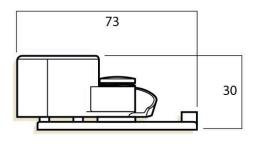

### **SPECIFICATION**

| MPN                      | W273305             |
|--------------------------|---------------------|
| Brand                    | Whitco              |
| Product Width            | 73mm                |
| Product Height           | 30mm                |
| Product Depth            | 26mm                |
| Product Finish or Colour | Satin Chrome (SC)   |
| Includes Fixing Screws   | Yes                 |
| Can be Master Keyed      | Yes                 |
| Cylinder Keyway          | 5 Disc Wafer        |
| Fixing                   | Visible Fixed       |
| Lockable                 | Yes                 |
| Number of Keys Included  | 2                   |
| Product Warranty         | 10 Years Mechanical |