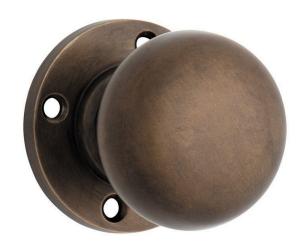

## Tradco 0695 Retro Fit Mortice Knob on Round Rose - Antique Copper

**SKU** THA-0695

**MPN**0695

## **DESCRIPTION**

Tradco 0695 Mortice Knob AB

Material

Sheet brass

**Suitability** 

Forged Rose Tie Bolt supplied, suitable for 54mm pre-drilled holes

Finish

Antique brass

**Features** 

Depth 51mm x projection 81mm x backplate 60mm

## **SPECIFICATION**

MPN0695BrandTradCoProjection or Length59mmRose Diameter60mm

Product Finish or Colour Antique Brass (AB)

Product MaterialBrassIncludes Fixing ScrewsYesAS1428.1 CompliantNoFire TestedNo

Fixing Visible Fixed
Spindle Size 7.75mm
Max Door Thickness 45mm
Product Warranty 10 Years