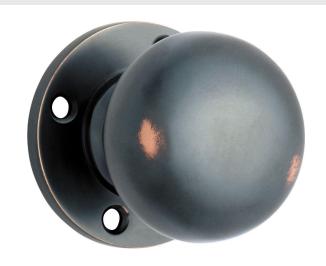

## Tradco 0696 Retro Fit Mortice Knob on Round Rose - Antique Copper

**SKU** THA-0696

**MPN**0696

#### **DESCRIPTION**

Tradco 0696 Mortice Knob AC

Material

Sheet brass

#### **Suitability**

Forged Rose Tie Bolt supplied, suitable for 54mm pre-drilled holes

**Finish** 

Antique copper

**Features** 

Depth 51mm x projection 81mm x backplate 60mm

### **SPECIFICATION**

MPN0696BrandTradCoProjection or Length59mmRose Diameter60mm

**Product Finish or Colour** Antique Copper (AC)

Product MaterialBrassIncludes Fixing ScrewsYesAS1428.1 CompliantNoFire TestedNo