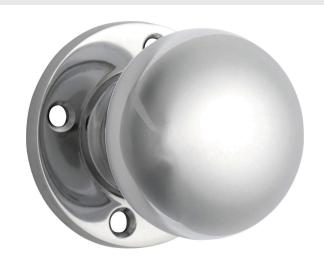

## Tradco 0697 Retro Fit Mortice Knob on Round Rose - Chrome Plate

**SKU** THA-0697

**MPN**0697

#### **DESCRIPTION**

Tradco 0697 Mortice Knob CP

Material

Sheet brass

#### **Finish**

Chrome plated

#### **Features**

Depth 51mm x projection 81mm x backplate 60mm