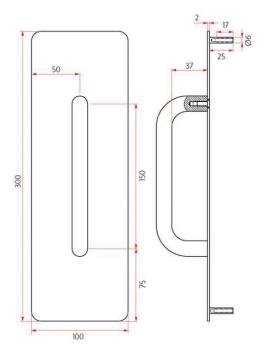

#### Sabre 300x100 External Pull Plate w/150x16 D Pull Handle Satin Stainless Steel

Dimensions - 300mm L x 100mm W x 2mm T

Suits 35 - 45mm doors

Includes 150mm x 16mm diameter pull handle

Material - 304 stainless steel

### **SPECIFICATION**

MPN SAB-PPCON310-150-SSS

BrandSabreProduct Length300mmProjection or Length53mmProduct Diameter16mmProduct Thickness2mmPlate Width100mmPlate Height300mm

Product Finish or Colour Satin Stainless Steel (SSS)
Product Material 304 Stainless Steel

Includes Fixing Screws Yes
AS1428.1 Compliant Yes
Fire Tested No

Suitable for Door Type Timber Doors, Aluminium Doors

**D Pull Length** 166mm

**Fixing** Concealed Fixed

Finger Clearance 37mm

Max Door Thickness 45mm