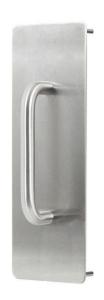

#### Sabre 300x100 External Pull Plate w/150x16 D Pull Handle Satin Stainless Steel

Dimensions - 300mm L x 100mm W x 2mm T

Suits 35 - 45mm doors

Includes 150mm x 16mm diameter pull handle

Material - 304 stainless steel

### **SPECIFICATION**

MPN SAB-PPCON310-150-SSS

BrandSabreProduct Length300mmProjection or Length53mmProduct Diameter16mmProduct Thickness2mmPlate Width100mmPlate Height300mm

Product Finish or Colour Satin Stainless Steel (SSS)
Product Material 304 Stainless Steel