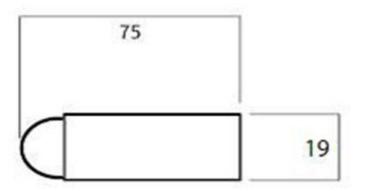

#### Lockwood Wall Mounted Door Stop Stainless Steel

75mm overall length 19mm diameter Concealed fixing Wall mounted

### **SPECIFICATION**

| MPN                             | A300SS            |
|---------------------------------|-------------------|
| Brand                           | Lockwood          |
| Product Height                  | 19mm              |
| Product Width                   | 19mm              |
| Projection or Length            | 75mm              |
| <b>Product Finish or Colour</b> | Satin Chrome (SC) |
| Product Material                | Stainless Steel   |
| Product Warranty                | 25 Years          |