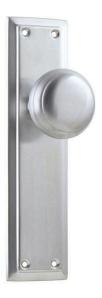

## Tradco 0884 Richmond Knob on Passage Long Backplate -Satin Chrome

**SKU** THA-0884

**MPN**0884

## **DESCRIPTION**

Tradco 0884 Richmond Knob Latch SB 200x50mm SC

Material

Sheet brass

**Suitability** 

Suits internal residential applications

Finish

Satin chrome

**Features** 

Height 200mm x Width 50mm x Projection 62mm Traditional English inspired style, adaptable to many applications and decors Short backplate version available