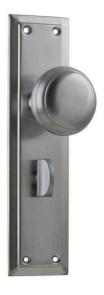

## Tradco 0884P Richmond Knob on Privacy Long Backplate - Satin Chrome

**SKU** THA-0884P

**MPN**0884P

## **DESCRIPTION**

Tradco 0884P Richmond Knob Privacy 200x50mm SC

Material

Sheet brass

**Suitability** 

Suits internal or external residential applications

Finish

Satin chrome

**Features** 

Height 200mm x Width 50mm x Projection 62mm Traditional English inspired style, adaptable to many applications and decors Short backplate version available

## **SPECIFICATION**

MPN 0884P
Brand TradCo
Product Width 50mm
Product Height 200mm
Projection or Length 62mm

Product Finish or Colour Satin Chrome (SC)

Product Material Brass Includes Fixing Screws Yes

Suitable for Door TypeTimber DoorsSquare / Round FaceSquareSpindle Size7.6mmFixingVisible FixedProduct Warranty10 Years